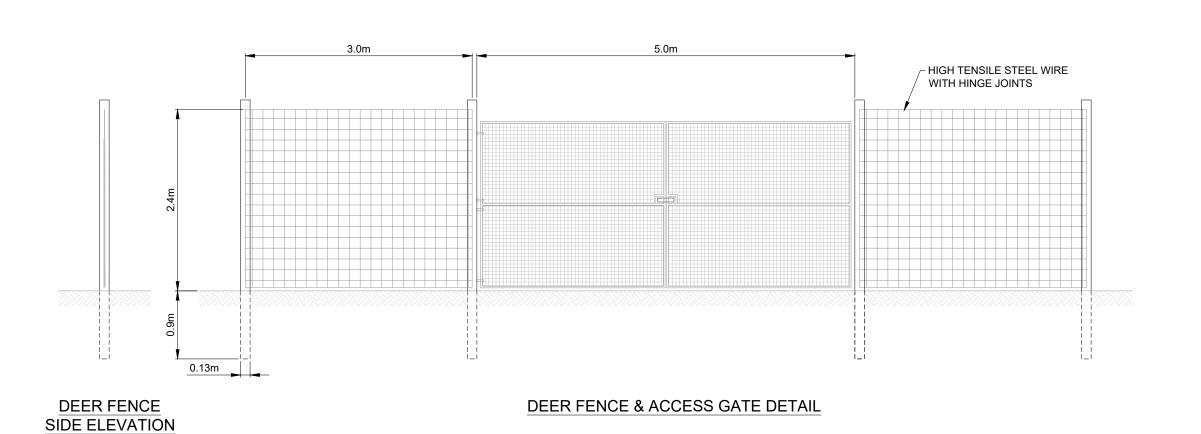

BONNYKNOX

DRAWING TITLE

FIGURE 11 TYPICAL DEER FENCE

RES DRAWING NUMBER

05114-RES-SEC-DR-PT-002

THIS DRAWING IS THE PROPERTY OF RENEWABLE ENERGY SYSTEMS LIMITED AND M

BEAUFORT COURT, EGG FARM LANE, (INGS LANGLEY, HERTS WD4 8LR. UK FEL +44 (0) 1923 299200 WWW.RES-GROUP.COM