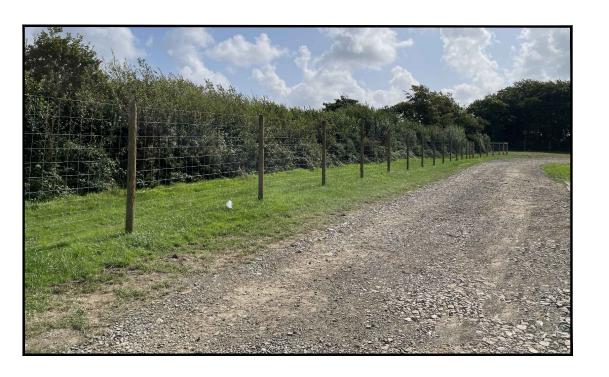

BONNYKNOX

DRAWING TITLE

FIGURE 11 TYPICAL DEER FENCE

RES DRAWING NUMBER

05114-RES-SEC-DR-PT-002

THIS DRAWING IS THE PROPERTY OF RENEWABLE ENERGY SYSTEMS LIMITED AND M

BEAUFORT COURT, EGG FARM LANE, (INGS LANGLEY, HERTS WD4 8LR. UK FEL +44 (0) 1923 299200 WWW.RES-GROUP.COM