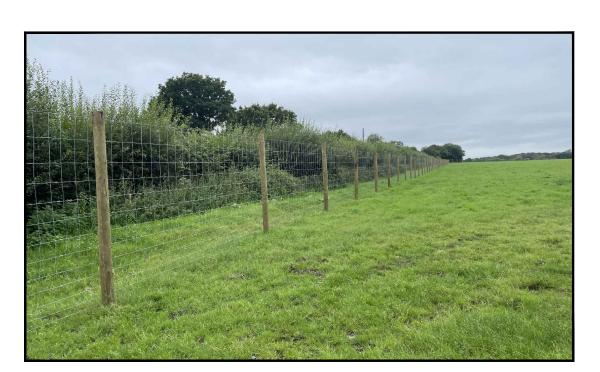

BONNYKNOX

DRAWING TITLE

FIGURE 11 TYPICAL DEER FENCE

RES DRAWING NUMBER

05114-RES-SEC-DR-PT-002

THIS DRAWING IS THE PROPERTY OF RENEWABLE ENERGY SYSTEMS LIMITED AND M

BEAUFORT COURT, EGG FARM LANE, (INGS LANGLEY, HERTS WD4 8LR. UK FEL +44 (0) 1923 299200 WWW.RES-GROUP.COM